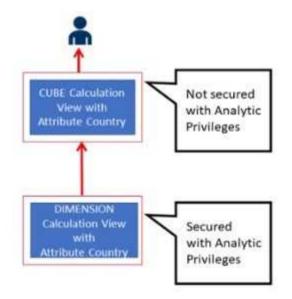

## Question: 3

Which type of join supports a temporal condition in a calculation view?

A. Referential joinB. Inner joinC. Text joinD. Left outer join

Answer: B

Question: 4

Referring to the diagram,

which privileges would a user require to view United States data when querying the CUBE calculation view?

#### www.certkillers.net

A. A SELECT privilege on the CUBE calculation view and an Analytic Privilege (Country = United States) on the DIMENSION calculation view

B. A SELECT privilege and an Analytic Privilege (Country = United States) on the DIMENSION calculation view

C. A SELECT privilege and an Analytic Privilege (Country = United States) on the CUBE calculation view

D. SELECT privileges and Analytic Privileges (Country = United States) on both views

Answer: A